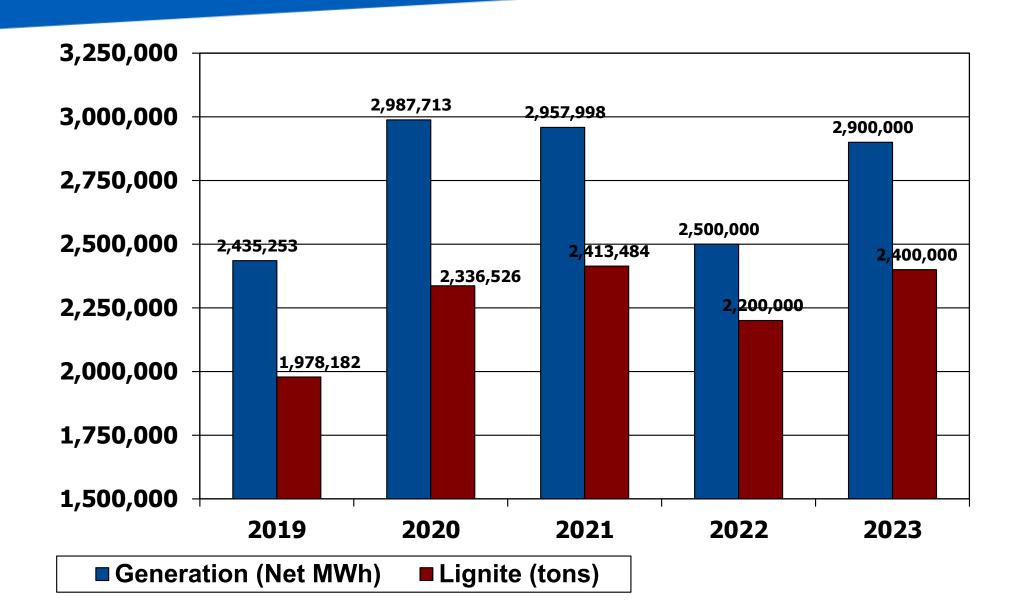

PLANT UPDATE

4/24/19

### **COYOTE INFORMATION**



- 38<sup>th</sup> year of operation
- 427 Net MW rating
- Current Staff 82
- Ownership
  - Otter Tail Power 35%
  - Northern Municipal Power Agency 30%
  - MDU 25%
  - Northwestern Corporation 10%
- 2018 was Coyote's second highest generation in the history of the plant.

## **GENERATION & COAL TONNAGES**



# **O&M** and **CAPITAL EXPENDITURES**



# **OUTAGE SCHEDULE**



#### 2019

- March 29 May 24 (8-week Major)
- Sept 16 18 (Wash)
- Dec 6 8 (Wash)

#### 2020

- March 13 16 (Wash)
- May 29 June 4 (Wash)
- Sept 16 18 (Wash)
- Dec 4 6 (Wash)

## 2020 CAPITAL PROJECTS

- Mechanic shop/Warehouse improvements.
- Cooling tower MCC, fill, motor replacement
- River station switchgear
- More roof replacements
- Fuel oil pumps
- Fuel oil heater
- Spray machine motors
- Inlet SO2



#### 2019 CAPITAL PROJECTS

- Air compressor, 150hp
- Front end loader
- Baghouse damper replacement
- Flame scanner replacement
- Main station sump pump
- Blue Pit development

#### 2021

Several continuation projects



# Key Personnel at Coyote Station





- Brad Zimmerman, Plant Manager
- Maverick Thompson, Princi