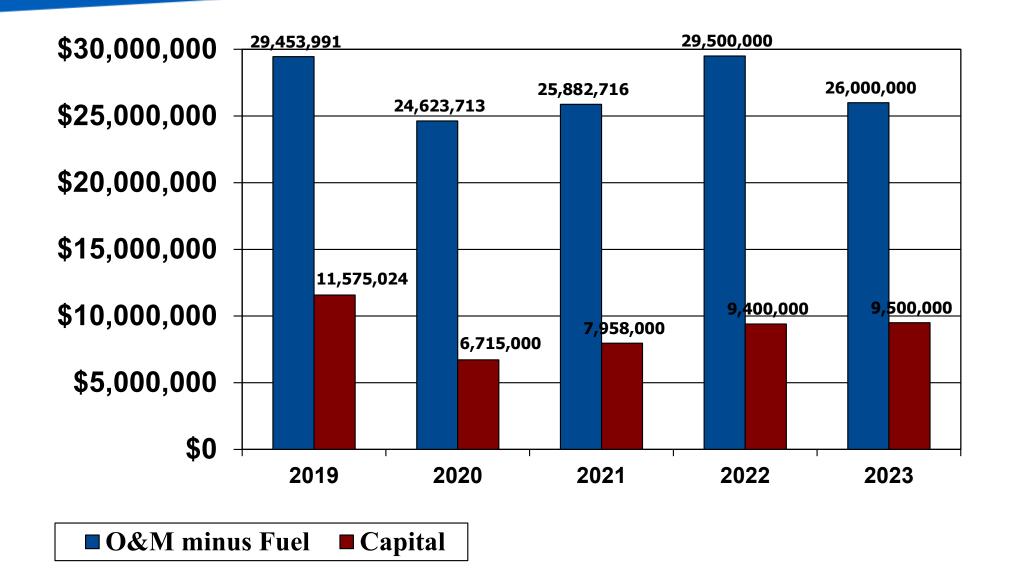

PLANT UPDATE

4/24/19

### **COYOTE INFORMATION**



- 38<sup>th</sup> year of operation
- 427 Net MW rating
- Current Staff 82
- Ownership
  - Otter Tail Power 35%
  - Northern Municipal Power Agency 30%
  - MDU 25%
  - Northwestern Corporation 10%
- 2018 was Coyote's second highest generation in the history of the plant.

## **GENERATION & COAL TONNAGES**



# **O&M** and **CAPITAL EXPENDITURES**



# **OUTAGE SCHEDULE**



#### 2019

- March 29 May 24 (8-week Major)
- Sept 16 18 (Wash)
- Dec 6 8 (Wash)

#### 2020

- March 13 16 (Wash)
- May 29 June 4 (Wash)
- Sept 16 18 (Wash)
- Dec 4 6 (Wash)

## 2020 CAPITAL PROJECTS

- Mechanic shop/Warehouse improvements.
- Cooling tower MCC, fill, motor replacement
- River station switchgear
- More roof replacements
- Fuel oil pumps
- Fuel oil heater
- Spray machine motors
- Inlet SO2



#### 2019 CAPITAL PROJECTS

- Air compressor, 150hp
- Front end loader
- Baghouse damper replacement
- Flame scanner replacement
- Main station sump pump
- Blue Pit development

#### 2021

Several continuation projects



# Key Personnel at Coyote Station





- Brad Zimmerman, Plant Manager
- Maverick Thompson, Principal Engineer, Engineering/Operations