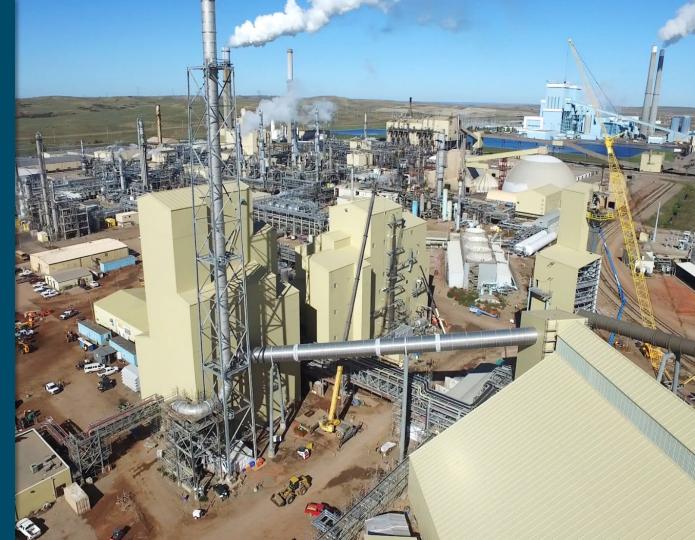

# Dakota Gasification Company Update Lignite Energy Council Spring Conference | April 2019

Dan Pillar

JANUARY 19, 2018 Urea Start-up

**FEBRUARY 1, 2018**Commercial Operation

#### **Production**

- Anhydrous ammonia and carbon dioxide (CO<sub>2</sub>) are feedstocks for urea
- Production rates of 1,100 tons per day
- Ability to divert product to produce:
  - Diesel exhaust fluid (DEF)
  - Liquefied carbon dioxide