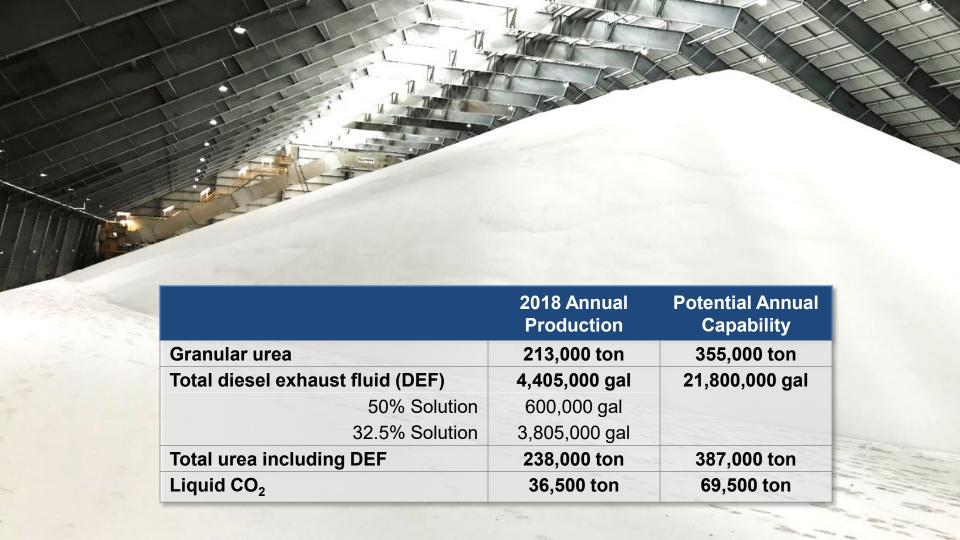

#### **Production**

- Anhydrous ammonia and carbon dioxide (CO<sub>2</sub>) are feedstocks for urea
- Production rates of 1,100 tons per day
- Ability to divert product to produce:
  - Diesel exhaust fluid (DEF)
  - Liquefied carbon dioxide

# **Onsite Storage**

Urea

54,000 tons

DEF

1 MM gallons

Liquid CO,

1,000 tons