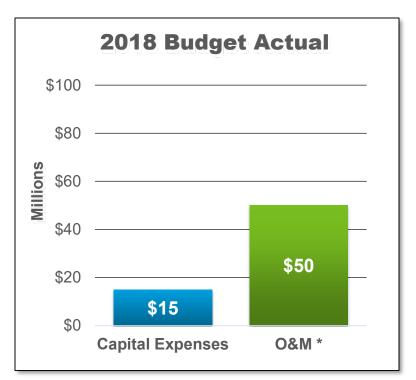

# Dakota Gasification Company Update Lignite Energy Council Spring Conference | April 2019

Dan Pillar





JANUARY 19, 2018 Urea Start-up

**FEBRUARY 1, 2018**Commercial Operation





#### **Production**

- Anhydrous ammonia and carbon dioxide (CO<sub>2</sub>) are feedstocks for urea
- Production rates of 1,100 tons per day
- Ability to divert product to produce:
  - Diesel exhaust fluid (DEF)
  - Liquefied carbon dioxide





# **Onsite Storage**

Urea

54,000 tons

DEF

1 MM gallons

Liquid CO,

1,000 tons



## **Plant Economics**





#### **Plant Economics**









#### **Plant Economics**









# **Turnaround Activities**





# **2019 Major Turnaround Activities**

| Jun 2-14 | Half Plant     |
|----------|----------------|
| Oct 5-26 | Ammonia/Urea   |
| Oct 5-17 | A-Riley Boiler |



## 2019 Material/Install to Bid (Approved)

Install sanitary sewer treatment system

Cooling water surge pond liner repairs

Motor control center, switchgear, and protective relay replacements

500 bbl oil tank replacement

DC1201 catalyst replacement - cobalt molybdenum

DC1222 catalyst replacement - cobalt molybdenum

DC4401 reformer replacement catalyst - nickel

DC1701 A/B primary methanation replacement catalyst - nickel

## 2019 Material/Install to Bid (Approved)

DC4400 low temperature shift replacement catalyst - copper/zinc

CEMS upgrade/replaceme