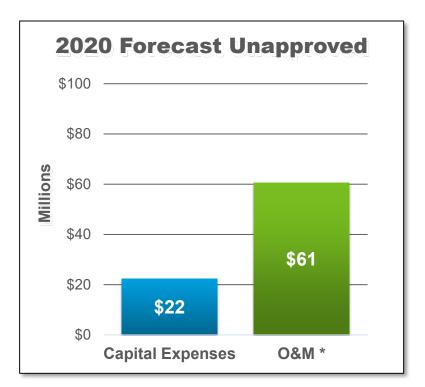

# Dakota Gasification Company Update Lignite Energy Council Spring Conference | April 2019

Dan Pillar





JANUARY 19, 2018 Urea Start-up

**FEBRUARY 1, 2018**Commercial Operation





#### **Production**

- Anhydrous ammonia and carbon dioxide (CO<sub>2</sub>) are feedstocks for urea
- Production rates of 1,100 tons per day
- Ability to divert product to produce:
  - Diesel exhaust fluid (DEF)
  - Liquefied carbon dioxide





# **Onsite Storage**

Urea

54,000 tons

DEF

1 MM gallons

Liquid CO,

1,000 tons



## **Plant Economics**





#### **Plant Economics**









#### **Plant Economics**









# **Turnaround Activities**





# **2019 Major Turnaround Activities**

| Jun 2-14 | Half Plant     |
|----------|----------------|
| Oct 5-26 | Ammonia/Urea   |
| Oct 5-17 | A-Riley Boiler |



## 2019 Material/Install to Bid (Approved)

Install sanitary sewer treatment system

Cooling water surge pond liner repairs

Motor control center, switchgear, and protective relay replacements

500 bbl oil tank replacement

DC1201 catalyst replacement - cobalt molybdenum

DC1222 catalyst replacement - cobalt molybdenum

DC4401 reformer replacement catalyst - nickel

DC1701 A/B primary methanation replacement catalyst - nickel

## 2019 Material/Install to Bid (Approved)

DC4400 low temperature shift replacement catalyst - copper/zinc

CEMS upgrade/replacement

Purchase and install fertilize