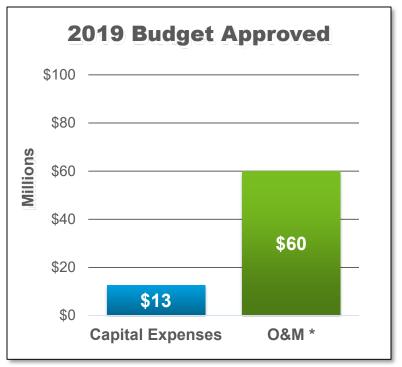

# Dakota Gasification Company Update Lignite Energy Council Spring Conference | April 2019

Dan Pillar





JANUARY 19, 2018 Urea Start-up

**FEBRUARY 1, 2018**Commercial Operation





#### **Production**

- Anhydrous ammonia and carbon dioxide (CO<sub>2</sub>) are feedstocks for urea
- Production rates of 1,100 tons per day
- Ability to divert product to produce:
  - Diesel exhaust fluid (DEF)
  - Liquefied carbon dioxide





# **Onsite Storage**

Urea

54,000 tons

DEF

1 MM gallons

Liquid CO,

1,000 tons



## **Plant Economics**





#### **Plant Economics**









#### **Plant Economics**









# **Turnaround Activities**





# **2019 Major Turnaround Activities**

| Jun 2-14 | Half Plant     |
|----------|----------------|
| Oct 5-26 | Ammonia/Urea   |
| Oct 5-17 | A-Riley Boiler |



## 2019 Material/Install to Bid (Approved)

Install sanitary sewer treatment system

Cooling water surge pond liner repairs

Motor control center, switchgear, and protective relay replacements

500 bbl oil tank replacement

DC1201 catalyst replacement - cobalt molybdenum

DC1222 catalyst replacement - cobalt molybdenum

DC4401 reformer replacement catalyst - nickel

DC1701 A/B primary methanation replacement catalyst - nickel

## 2019 Material/Install to Bid (Approved)

DC4400 low temperature shift replacement catalyst - copper/zinc

CEMS upgrade/replacement