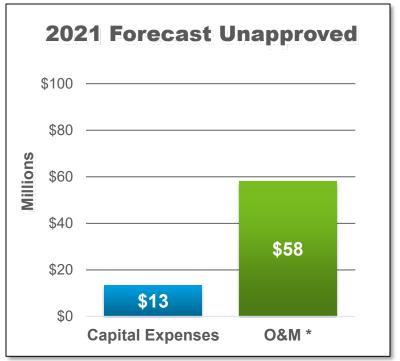

# Dakota Gasification Company Update Lignite Energy Council Spring Conference | April 2019

Dan Pillar





JANUARY 19, 2018 Urea Start-up

**FEBRUARY 1, 2018**Commercial Operation





#### **Production**

- Anhydrous ammonia and carbon dioxide (CO<sub>2</sub>) are feedstocks for urea
- Production rates of 1,100 tons per day
- Ability to divert product to produce:
  - Diesel exhaust fluid (DEF)
  - Liquefied carbon dioxide





# **Onsite Storage**

Urea

54,000 tons

DEF

1 MM gallons

Liquid CO,

1,000 tons



## **Plant Economics**





#### **Plant Economics**









#### **Plant Economics**









# **Turnaround Activities**





# **2019 Major Turnaround Activities**

| Jun 2-14 | Half Plant     |
|----------|----------------|
| Oct 5-26 | Ammonia/Urea   |
| Oct 5-17 | A-Riley Boiler |



## 2019 Material/Install to Bid (Approved)

Install sanitary sewer treatment system

Cooling water surge pond liner repairs

Motor control center, switchgear, and protective relay replacements

500 bbl oil tank replacement

DC1201 catalyst replacement - cobalt molybdenum

DC1222 catalyst replacement - cobalt molybdenum

DC4401 reformer replacement catalyst - nickel

DC1701 A/B primary methanation replacement catalyst - nickel

## 2019 Material/Install to Bid (Approved)

DC4400 low temperature shift replacement catalyst - copper/zinc

CEMS upgrade/replacement

Purchase and install fertilizer