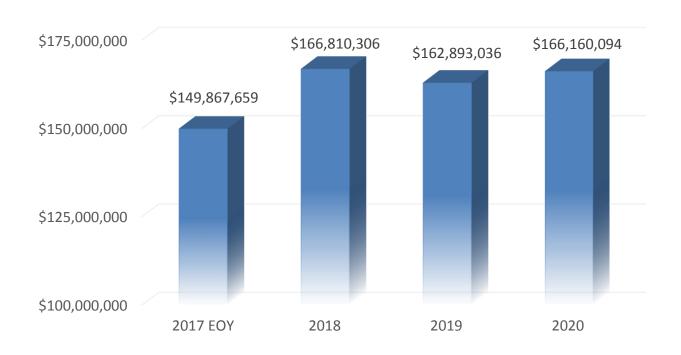

# Lignite Energy Council October 2017

Antelope Valley Station Chad Edwards

## **Projected Net Generation - MWH's**





# **Projected Operating Expenses**

\$200,000,000





# **Projected Maintenance Expenses**





# **Projected Capital Expenditures**





# **Outage Schedule**

| UNIT | DATES                    | TYPE     |
|------|--------------------------|----------|
| 2    | May 5-14, 2018           | Cleaning |
| 1    | September 16-24, 2018    | Cleaning |
| 2    | April 20 - June 2, 2019  | Major    |
| 1    | April 18 - June 14, 2020 | Major    |
| 2    | September 19-27, 2020    | Cleaning |



## **Contract & Material Purchases**

### 2018

- Tools & Equipment
- Purchase Vacuum Truck
- Generator Breaker Replacement
- Administration Building Remodel
- 2-4 Feedwater Heater Replacement
- Emergency Diesel Generator



## **Contract & Material Purchases**

#### 2019

- Tools & Equipment
- Vehicle Replacements
- Bottom Ash System Controls Replacement